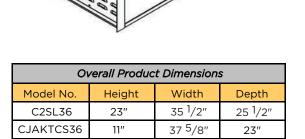

### **DIMENSIONAL RENDERINGS**

| Cutout Dimensions for Island |                     |                     |         |  |  |  |
|------------------------------|---------------------|---------------------|---------|--|--|--|
| Model No.                    | Height              | Width               | Depth   |  |  |  |
| C2SL36                       | 10 <sup>1</sup> /4" | 32 1/2"             | 20 1/2" |  |  |  |
| CJAKTCS36                    | 11"                 | 35 <sup>3</sup> /4" | 22 1/8" |  |  |  |

<sup>✓</sup> When using a Coyote insulated jacket, you will want to build your island to the jackets Cutout and Overall Dimensions listed above. Once the jacket is installed, the grill will rest on/inside the insulated jacket