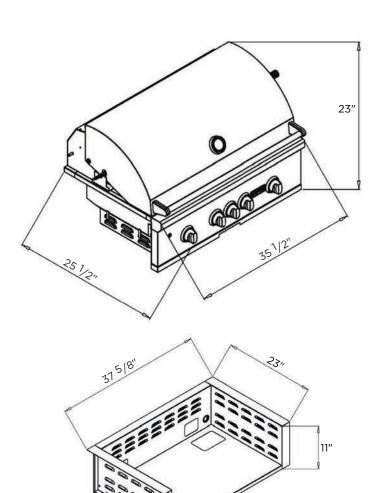

#### **Dimensions:**

- Cutout: (H) 10 1/4" X (W) 32 1/2 X (D) 20 1/2"
- Overall: (H) 23" X (W) 35 1/2" X (D) 25 1/2"

### **DIMENSIONAL RENDERINGS**

| Cutout Dimensions for Island |                     |                     |         |  |  |  |
|------------------------------|---------------------|---------------------|---------|--|--|--|
| Model No.                    | Height              | Width               | Depth   |  |  |  |
| C2SL36                       | 10 <sup>1</sup> /4" | 32 1/2"             | 20 1/2" |  |  |  |
| CJAKTCS36                    | 11"                 | 35 <sup>3</sup> /4" | 22 1/8" |  |  |  |