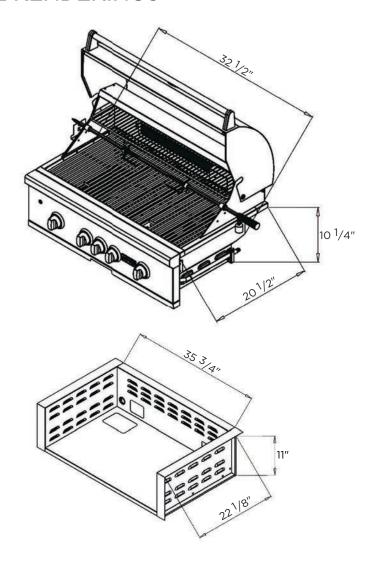

#### **Dimensions:**

- Cutout: (H) 10 1/4" X (W) 32 1/2 X (D) 20 1/2"
- Overall: (H) 23" X (W) 35 1/2" X (D) 25 1/2"

### **DIMENSIONAL RENDERINGS**

| Cutout Dimensions for Island |                     |                     |         |  |  |  |
|------------------------------|---------------------|---------------------|---------|--|--|--|
| Model No.                    | Height              | Width               | Depth   |  |  |  |
| C2SL36                       | 10 <sup>1</sup> /4" | 32 1/2"             | 20 1/2" |  |  |  |
| CJAKTCS36                    | 11"                 | 35 <sup>3</sup> /4" | 22 1/8" |  |  |  |